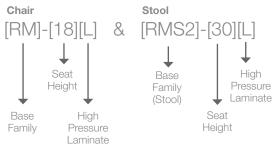

30, Millennium Oak MO 30, Cherry Loco CL 30, Cherry Riftwood CR 30, Silver Riftwood SR 30, Cascara Oak CC 30, Espresso Oak EO 30.

Sprayon Finishes: Hummingbird S29, Spotlight White, Oriole S23, Black Cat, Goldfinch S21, Cardinal S24, Parakeet S22, Dove Light Grey, Rocky Medium Grey, Blue Heron S13, Purple Martin S18, Blue Wren S27, Rio S30.

Group I Powder Coats: 809 Silver, 138 White, 109 Cream, 304 Dove Grey, 208 Putty, 407 Stone, 903 Black Wrinkle, 912 Black

Group II Powder Coats (up-charge): 808 Nickel, 405 Charcoal, 5003 Navy, MIR Mirrored Chrome, 621 Goldfinch, 622 Parakeet, 613 Blue Heron, 627 Blue Wren, 629 Hummingbird, 618 Purple Martin, 624 Cardinal, 623 Oriole

See mediatechnologie's finish choices at https://www.mtcontract.com/resources/finishes

### Model Number Breakdown:



### Options



### HIGH PRESSURE LAMINATE

- Same high pressure laminate applied
- to front and back surfaces.
- Edges will be natural plywood. See our Seating+ options at
- www.mediatechnologies.com/ resources/finishes/chair-laminates



### **TWO-TONE HIGH PRESSURE LAMINATE**

- Choose one high pressure laminate for the front of the seat and another for the back of the seat
- Edges will be natural veneer plywood. See our Seating+ options at

www.mediatechnologies.com/resources/ finishes/chair-laminates



892 Industrial Park Drive Shelby, MI 49455 sales@mediatechnologies.com



### **CUSTOM HIGH PRESSURE LAMINATE**

 Do you want your custom art incorporated into your shell seating, table tops or other furniture? Custom high pressure laminate can be created that can be applied to vour f