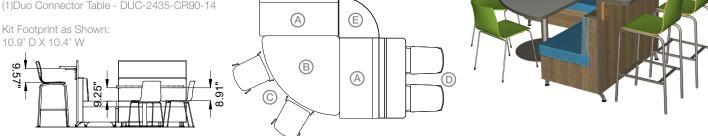

### **Duo Cafe Corner Kit Products**

- (A) (2) Duo Cafe DUO2-36L-CC
- (B) (1) Orbit Quarter Round Table 032-C0048QR-29
- (2) Romak Chairs RM-18L
- (D) (4) Romak Stools RMS2-30L
- (E) (1)Duo Connector Table DUC-2435-CR90-14