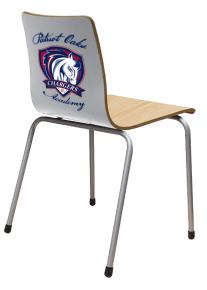

### **CUSTOM HIGH PRESSURE LAMINATE**

 Do you want your custom art incorporated into your shell seating, table tops or other furniture? Custom high pressure laminate can be created that can be applied to vour furniture. Contact us to learn about our requirements for custom high pressure laminate.