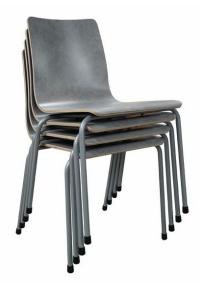

# Features & Benefits:

- Sleek and stackable, Romak provides versatility without sacrificing design.
- Seat is formed plywood finished in high pressure laminate, veneer or Sprayon.
- Mounting hardware that secures the shell to frame is fastened to the underside of the shell with wood screws.
- Powder coat frame with fitted plastic boot glides (for chair).
- Powder coated stool frame includes foot rest and is equiped with knock-in plastic glides. \*Note: only the chair model is stackable.