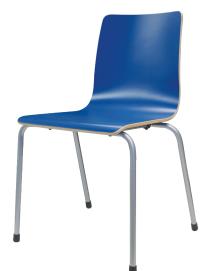

# **Romak Seating**

classroom • cafeteria • commons





# Cassroom





mediatechnologies.com • P: 231.861.2194

# ROMAK Chairs





RM-18L Romak Chair Seat Height: 18"H

## **Stools**

RMS2-30L Romak Stool Seat Height: 30"H





Stackable



RMS2-30L Romak Stool Seat Height: 30"H

# ROMAK

### **Romak Quick Guide**

|                      | Romak |
|----------------------|-------|
| Base Style           |       |
| 4 Post               | •     |
| Stacker              | •     |
| Glides               | •     |
| Heights              |       |
| Chair Height         | •     |
| Counter Stool Height | •     |
| Café Stool Height    | •     |
| Features             |       |
| Armless              | •     |
| Handle Cut Out       | •     |
| Storage Cart         | •     |
| Materials            |       |
| Veneer               | •     |
| Sprayon              | •     |
| Laminate             | •     |
| Powder Coat