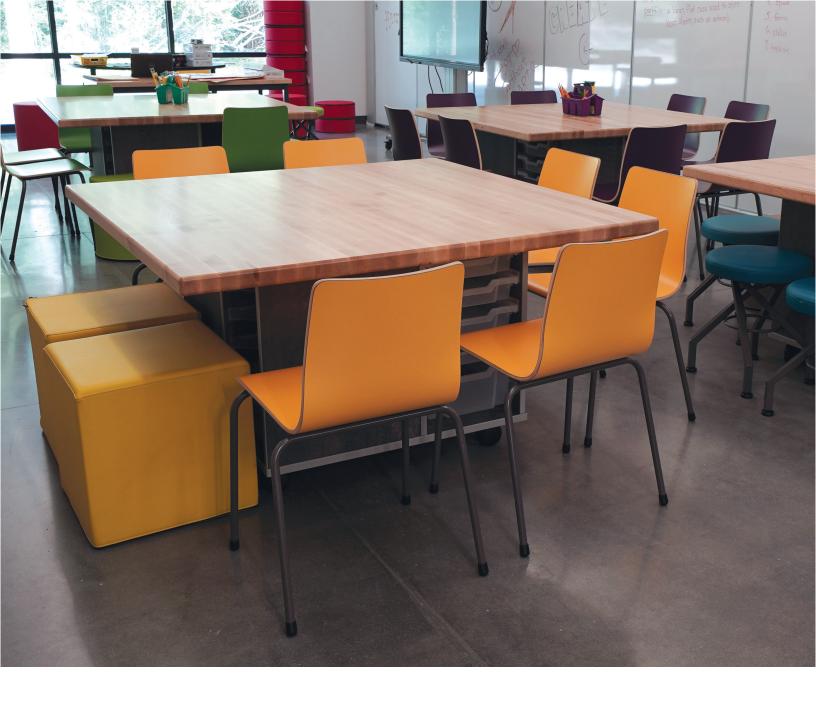

# Cassroom

mediatechnologies.com • P: 231.861.2194

# ROMAK Chairs

RM-18L Romak Chair Seat Height: 18"H

# Features & Benefits:

- Sleek and stackable, Romak provides versatility without sacrificing design.
- Seat is formed plywood finished in high pressure laminate, veneer or Sprayon.
- Mounting hardware that secures the shell to frame is fastened to the underside of the shell with wood screws.
- Powder coat frame with fitted plastic boot glides (for chair).
- Powder coated stool frame includes foot rest and is equiped with knock-in plastic glides. \*Note: only the chair model is stackable.