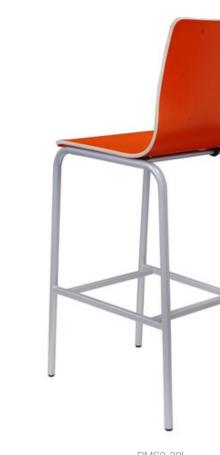

## **Stools**

RMS2-30L Romak Stool Seat Height: 30"H

Stackable

RMS2-30L Romak Stool Seat Height: 30"H