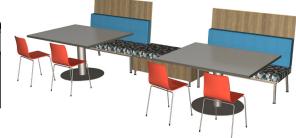

### Deuce Lounge/Orbit/Duo Connector/Romak Kit

- (A) (2) Deuce Lounge DEU-036-HB
- (B) (2) Orbit Square 017-C3030-29
- (C) (4) Romak RM-18L
- (D) (1) Duo Connector DUC-2418L-USC-18

Kit Footprint as Shown: 7.8' D X 14.4' W