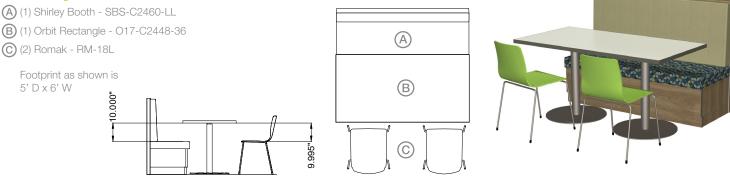

### Shirley/Orbit/Romak Kit Products

### Deuce Lounge/Orbit/Duo Connector/Romak Kit

- (A) (2) Deuce Lounge DEU-036-HB
- (B) (2) Orbit Square 017-C3030-29
- (C) (4) Romak RM-18L
- (D) (1) Duo Connector DUC-2418L-USC-18

Kit Footprint as Shown: 7.8' D X 14.4' W